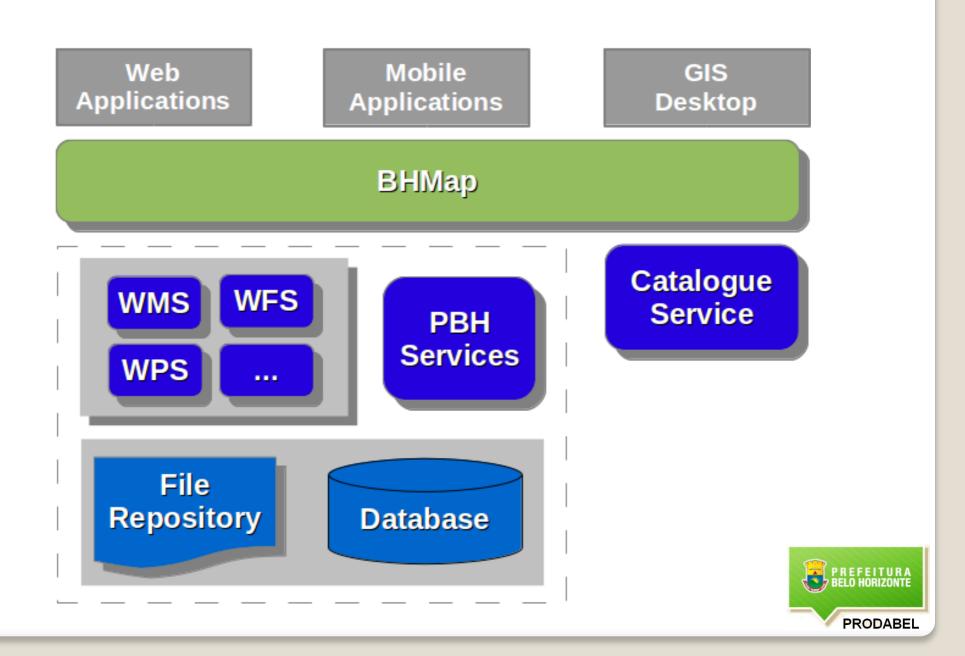

# ARCHITECTURE

### CENTRALIZE THE ACCESS TO SDI;

➤ THE ACCESS TO APPLICATION IS DONE BY A COMPONENT (THE AVAIABLE COMPONENT THROUGH SERVICE, BRINGS SPECIFICS FUNCTIONS ACCORDING TO THE PARAMETERS OF THE REQUEST);

# > THE ACCESS TO GIS DESKTOP IS DONE WITH THE USE OF THE PLUGIN;

### ➢ INTEGRATE AND SIMPLIFY THE ACCESS TO RESOURCES OF SPATIAL DATA INFRASTRUCTURE;

# > APPLICATIONS INDEPENDENT OF THE DATABASE STRUCTURE;

### > CONTROL OF THE ACCESS TO THE DATA;

## ➢ EVOLUTION OF THE SPATIAL DATA INFRASTRUCTURE IS TRANSPARENT TO APPLICATION CUSTOMERS OF BHMAP;

### BUILT ON OPEN SOURCE TECHNOLOGIES;