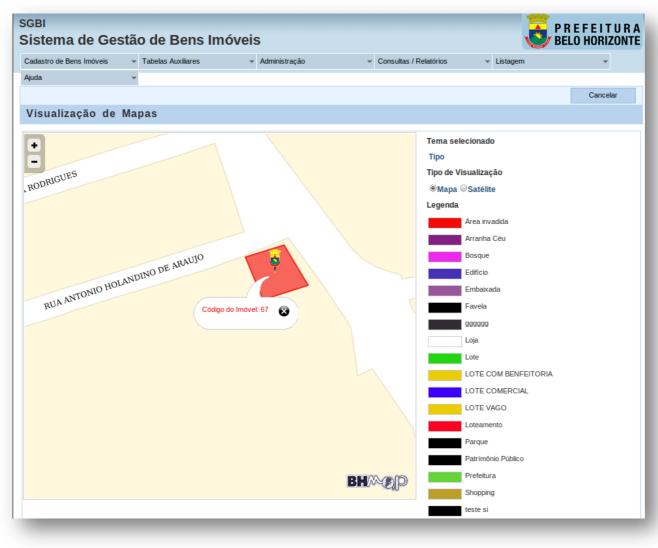

OF THE SYSTEMS DEVELOPMENT.





# SEPARATING THE DEVELOPMENT AND MAINTENANCE OF SYSTEMS FROM THE COMPLEXITY OF SPATIAL DATA INFRASTRUCTURE (SDI).



# ARCHITECTURE



### CENTRALIZE THE ACCESS TO SDI;



➤ THE ACCESS TO APPLICATION IS DONE BY A COMPONENT (THE AVAIABLE COMPONENT THROUGH SERVICE, BRINGS SPECIFICS FUNCTIONS ACCORDING TO THE PARAMETERS OF THE REQUEST);





# > THE ACCESS TO GIS DESKTOP IS DONE WITH THE USE OF THE PLUGIN;





### ➢ INTEGRATE AND SIMPLIFY THE ACCESS TO RESOURCES OF SPATIAL DATA INFRASTRUCTURE;





# > APPLICATIONS INDEPENDENT OF THE DATABASE STRUCTURE;



### > CONTROL OF THE ACCESS TO THE DATA;



## ➢ EVOLUTION OF THE SPATIAL DATA INFRASTRUCTURE IS TRANSPARENT TO APPLICATION CUSTOMERS OF BHMAP;



### BUILT ON OPEN SOURCE TECHNOLOGIES;









## SGBI:













## GeoPORTAL:

| - Apresentação                                                          | Página Inicial                                                          |                                                              |  |
|-------------------------------------------------------------------------|-------------------------------------------------------------------------|--------------------------------------------------------------|--|
| sentação                                                                | Serviços Públicos                                                       | Desenvolvedores                                              |  |
| viços Públicos                                                          | Catálogo de dados<br>Lista dos Dados espaciais, m