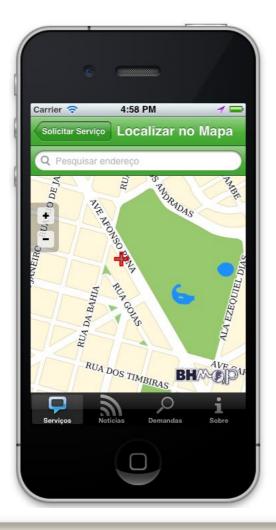

E SYSTEMS DEVELOPMENT.





# SEPARATING THE DEVELOPMENT AND MAINTENANCE OF SYSTEMS FROM THE COMPLEXITY OF SPATIAL DATA INFRASTRUCTURE (SDI).



# ARCHITECTURE



### CENTRALIZE THE ACCESS TO SDI;



➤ THE ACCESS TO APPLICATION IS DONE BY A COMPONENT (THE AVAIABLE COMPONENT THROUGH SERVICE, BRINGS SPECIFICS FUNCTIONS ACCORDING TO THE PARAMETERS OF THE REQUEST);





# > THE ACCESS TO GIS DESKTOP IS DONE WITH THE USE OF THE PLUGIN;





### ➢ INTEGRATE AND SIMPLIFY THE ACCESS TO RESOURCES OF SPATIAL DATA INFRASTRUCTURE;





# > APPLICATIONS INDEPENDENT OF THE DATABASE STRUCTURE;



### > CONTROL OF THE ACCESS TO THE DATA;



## ➢ EVOLUTION OF THE SPATIAL DATA INFRASTRUCTURE IS TRANSPARENT TO APPLICATION CUSTOMERS OF BHMAP;



### BUILT ON OPEN SOURCE TECHNOLOGIES;









## SGBI:













## GeoPORTAL:

| - Apresentação                                                          | Página Inicial                                                          |                                                              |  |
|-------------------------------------------------------------------------|-------------------------------------------------------------------------|--------------------------------------------------------------|--|
| sentação                                                                | Serviços Públicos                                                       | Desenvolvedores                                              |  |
| viços Públicos                                                          | Catálogo de dados<br>Lista dos Dados espaciais, metadad