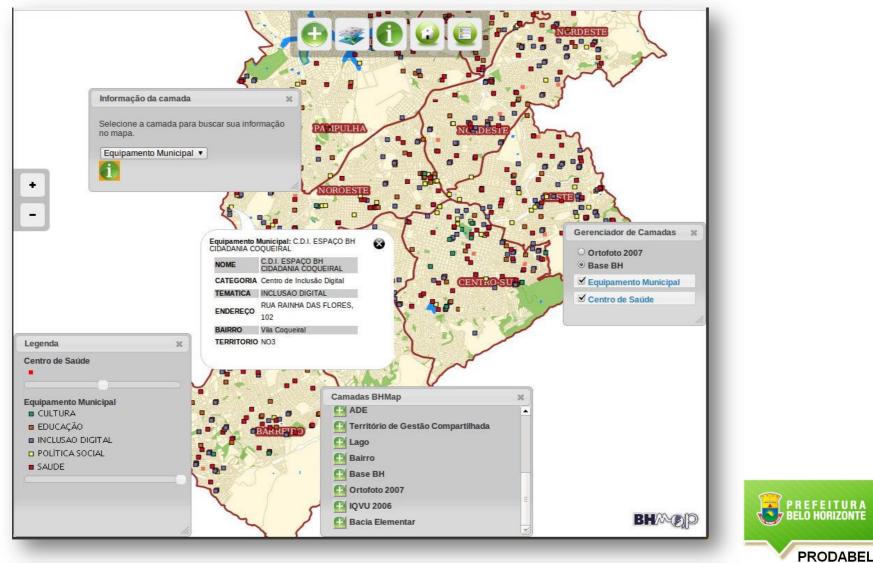

e informações.                                      |  |
| lizador de dados<br>Acesso aos dados                                    | Mapas compartilhados<br>Mapas temáticos compartilhados.                 |                                                              |  |
| senvolvedores                                                           | Fale conosco<br>Comunicação com o<br>gestor e administradores.          |                                                              |  |
| o Geo portal                                                            |                                                                         |                                                              |  |

PREFEITURA BELO HORIZONTE

PRODABEL

## SHARED MANAGEMENT WEBSITE:



## **WEBMAP VIEWER:**



# **BHMap – FINAL CONSIDERATIONS**

✓ THE SEPARATION OF THE DEVELOPMENT OF THE SYSTEMS WITH THE INTEGRATION OF SPATIAL DATA INFRASTRUCTURE, THE GEOGRAPHIC AREA CAN FOCUS ITS EFFORT TO SUPPLY AND IMPROVE THE AREA;

✓ IT SIMPLIFIES THE INTEGRATION OF THE APPLICATIONS WITH SDI.





## **Ronoel Botelho Jr.**

ronoel@pbh.gov.br